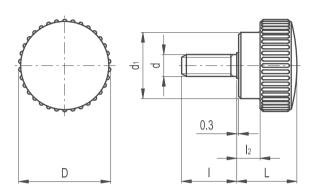

### **ASSEMBLY**

AISI 303 stainless steel threaded stud, chamfered flat end according to UNI 947 : ISO 4753.

| Part Reference | d  | L  | d1 | 12 | d 6g | I  |
|----------------|----|----|----|----|------|----|
| GKP1SS         | 15 | 11 | 11 | 2  | M4   | 6  |
| GKP2SS         | 15 | 11 | 11 | 2  | M4   | 10 |
| GKP3SS         | 15 | 11 | 11 | 2  | M4   | 16 |
| GKP4SS         | 22 | 14 | 15 | 4  | M6   | 10 |
| GKP5SS         | 22 | 14 | 15 | 4  | M6   | 16 |
| GKP6SS         | 26 | 19 | 18 | 6  | M6   | 16 |
| GKP7SS         | 26 | 19 | 18 | 6  | M6   | 25 |